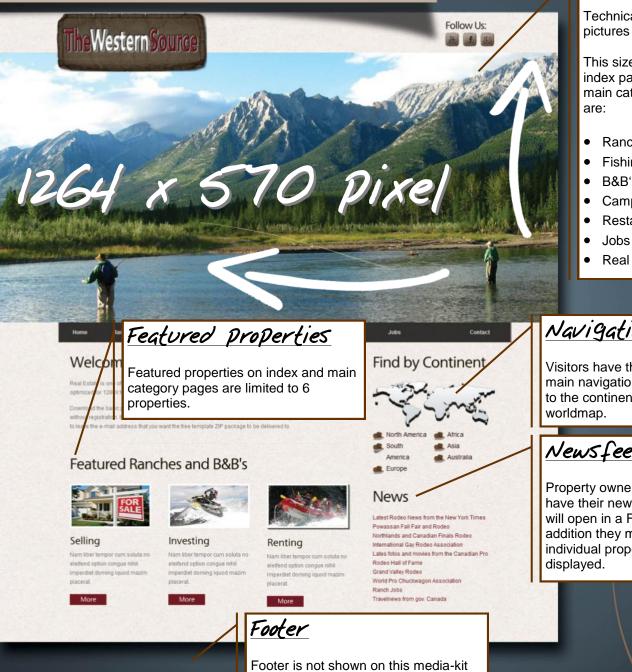

### **Main Entry Pages**

Index

Carouse | slider

Technically unlimited pictures can be displayed.

This size will be used on index page as well as on all main category pages, which

- Ranches
- Fishing Resorts/Lodges
- B&B's
- Campgrounds
- Restaurants
- **Real Estate**

### Navigation

Visitors have the option between the main navigation menu or going directly to the continent level by clicking on this

Newsfeeds

Property owners have the option to have their newsfeeds linked here. They will open in a FancyBox (Lightbox). In addition they may be linked on the individual property page and be fully

### Featured Properties

Only 3 properties are featured at state level.

If a property is featured for 3 months only the next property in line will receive the space. The currently featured property will be added to the cue if it wants to be featured again.

Name of the ranch, location, tagline (up to 255 characters) and a short description (up to 100 words) are possible.

Read More

Nore interesting propertie

Name / City / State

Other properties

All other properties of the individual state/province will be listed below featured properties and have the option of a photo or logo (100 x 100 pixel) and name, location and a short tagline.