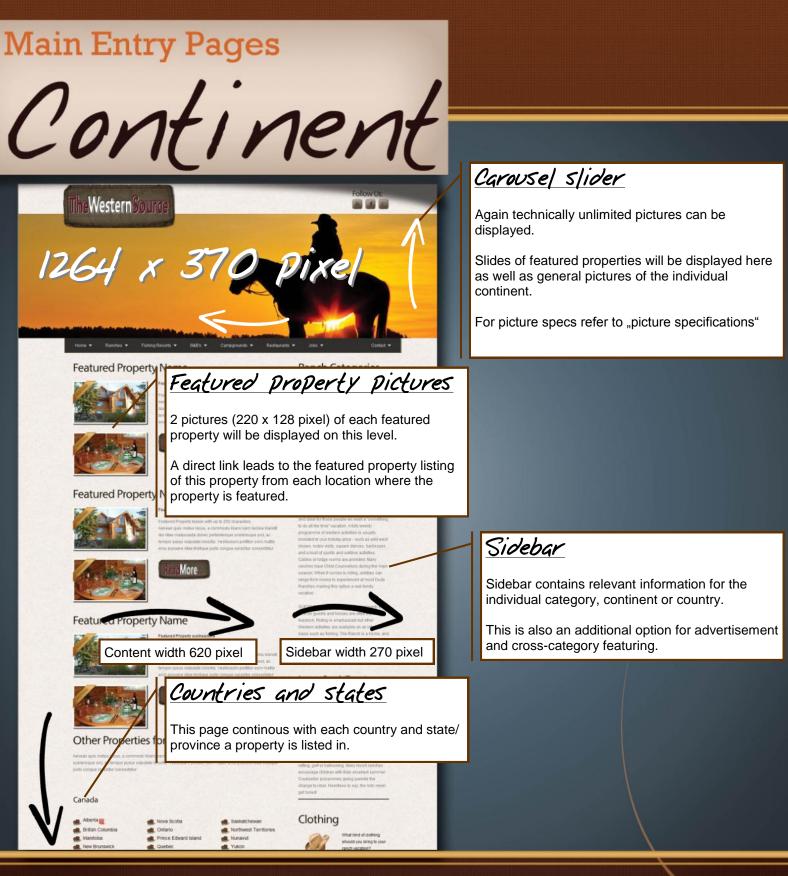

### Carousel slider

Technically the same slider as on continent level.

Slides of featured properties will be displayed here as well as general pictures of the individual state/ province.

Pictures of properties other than featured properties can be included. Please contact for details.

Sidebar

At state level the sidebar will show events for the individual state/province and can include events taking place at your location.

All fields are marked up according to Google's specifications and will result in higher search engine rankings.