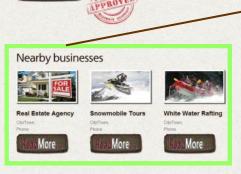

#### Property facts

The first tab (Quick Facts) is mandatory. The others can be modified to fit your individual needs.

It's hard to write too much.

XA + 8 Nearby Attraction

Nearby businesses

It can be beneficial to show businesses in the area especially if they are partners of yours.

Featured properties can choose if they want to show this or not.

Other properties can request to have it removed for a small fee. *Green frame is not visible on the webpage.* 