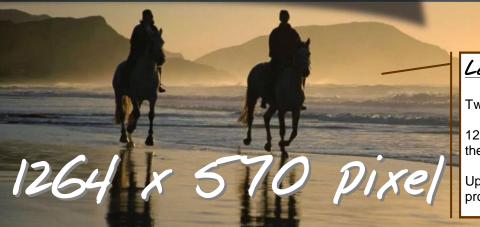

### **Technical Information**

Pictures

1264 x 370 pixe

Large sliders

Two different sizes of sliders are used.

1264 x 570 pixel is used on main categories and the index page only.

Upon request this size may be used for your property as well. Additional charges apply.

Would you like to use more? Please contact us for details. We'll work something out.

You want to make the picture job yourself?Sure, just stick to the specs.

1264 x 570 px at 72 dpi 1264 x 370 px at 72 dpi 150 kb per slide maximum (Large slide on this page has 37.2 kb)