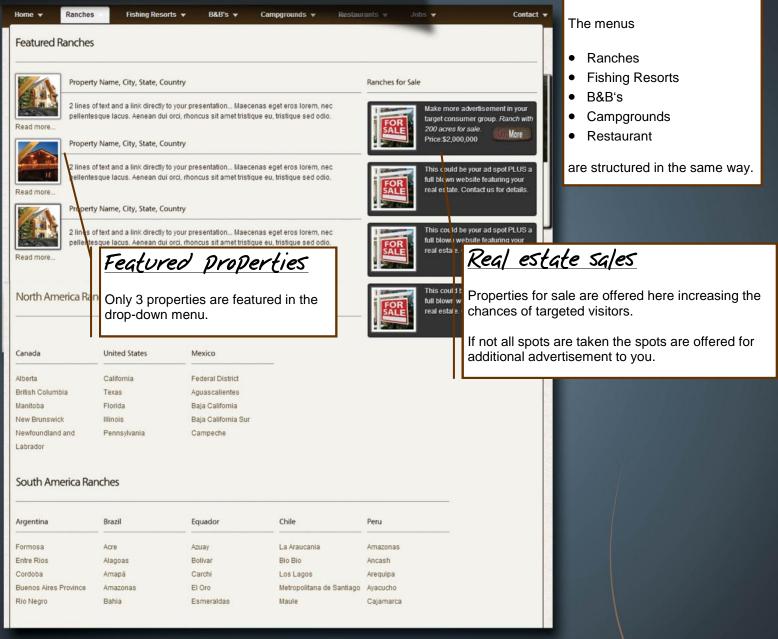

### Featured Properties

Only 3 properties are featured at state level.

If a property is featured for 3 months only the next property in line will receive the space. The currently featured property will be added to the cue if it wants to be featured again.

Name of the ranch, location, tagline (up to 255 characters) and a short description (up to 100 words) are possible.

Read More

Nore interesting propertie

Name / City / State

Other properties

All other properties of the individual state/province will be listed below featured properties and have the option of a photo or logo (100 x 100 pixel) and name, location and a short tagline.