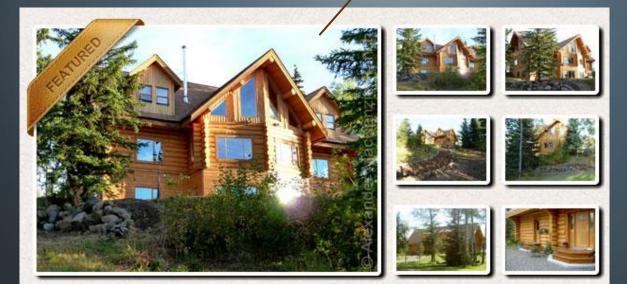

#### Specifications:

- 800 x 600 px at 72 dpi
- Up to 18 pictures are included in your annual premiums.
- Add a short description to each picture
  - This will be added to the title and alt tag, increasing your chances to be found before others.
- Pictures must be free of third party rights.
- Picture sets dimensions:
  - 403 x 257 pixel at 72 dpi (large picture of set; 1 per set of 6 pictures)
  - 95 x 66 pixel at 72 dpi (thumbnails)

### Featured Picture sets

Specifications:

- 212 x 120 px at 72 dpi (for pages)
- 70 x 70 px at 72 dpi (navigation menu)

Property pictures

Upon clicking of the thumbnails the picture will bei displayed in FancyBox (Lighbox) in a maximum size of 800 x 600 pixel. 600 x 480 pixel is a recommendable size.